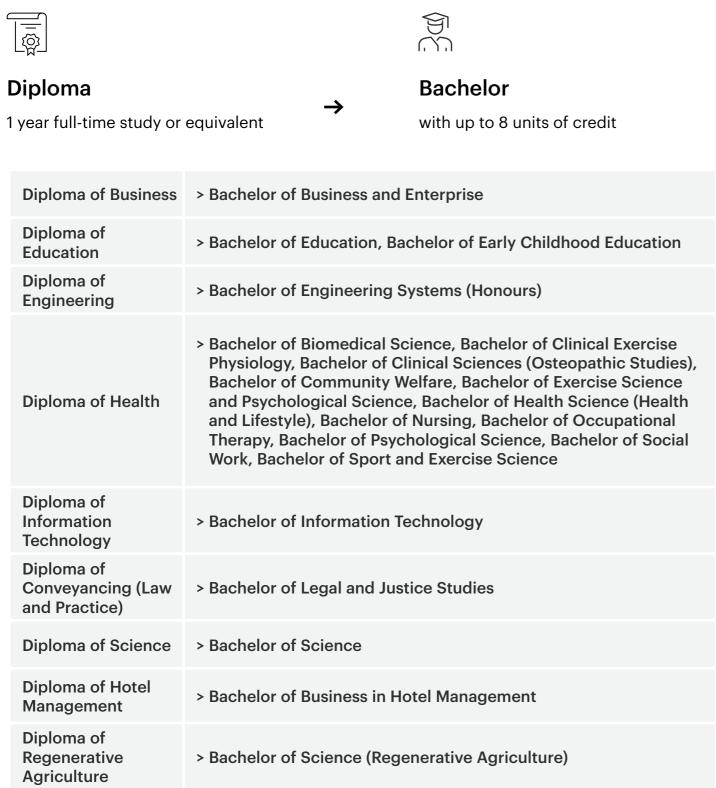

## Diplomas

Diplomas do not require a high ATAR (45) and take one year to complete full-time. Successful completion of a Diploma enables entry with credit towards a linked Bachelor degree.

Students of SCU College pathway programs get extra support to develop their academic skills. The College also offers a range of six-month Undergraduate Certificates as pathways to a Diploma.

Visit:

scu.edu.au/pathways

\*Please note some courses have additional entry requirements. See the web page for details.

Secondary School

Non-school leaver or TAFE/VET