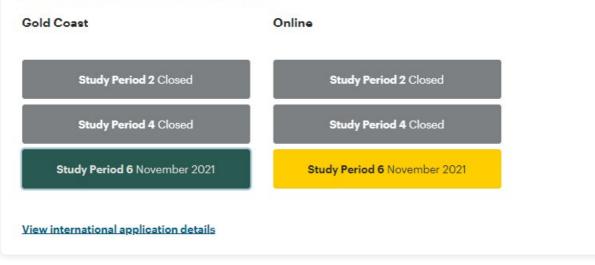

# How to apply directly to Southern Cross University

Applying directly is simple and can be completed online. Once a preferred course has been identified, simply click on the How to Apply button on the course page. This will show a series of choices about where the course is offered and when it starts. Some courses offer two or three start dates a year, these are called 'intakes'.

Documents can be uploaded directly through the application portal, you'll be prompted at each relevant stage for these.

Application is free.